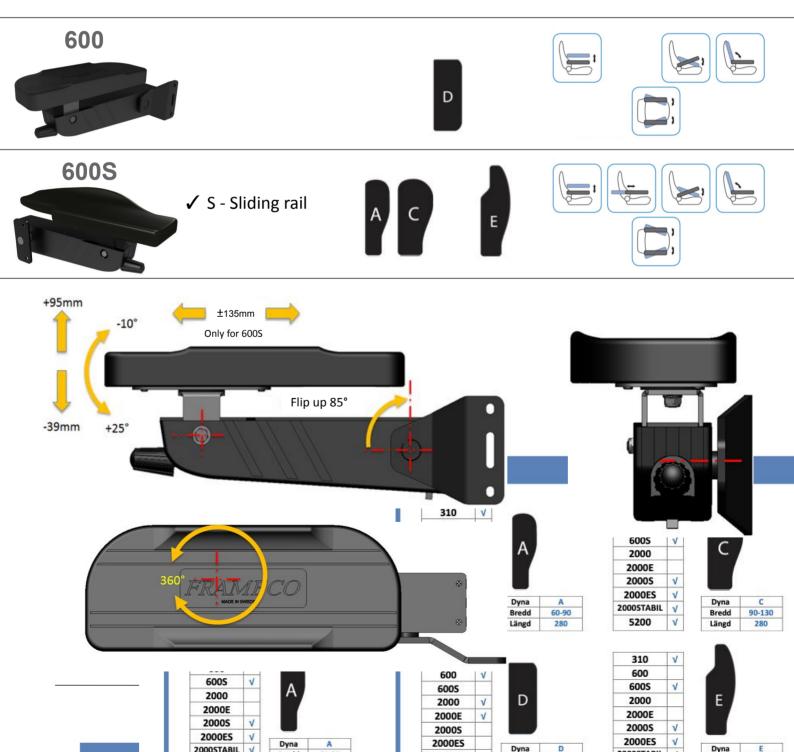

## **Key Features**

- ✓ All adjustments are step-less and friction locked.
- ✓ Easy to use.
- ✓ Great comfort & stability.
- ✓ Pad adjustment forward/backward ±135mm.
- ✓ Height adjustment +95°/-39° (model specific).
- ✓ Pad rotation ±360°.

## **Technical Specifications**

Weight without seat adapter: 2,1 kg Max weight for a joystick: 1,5kg