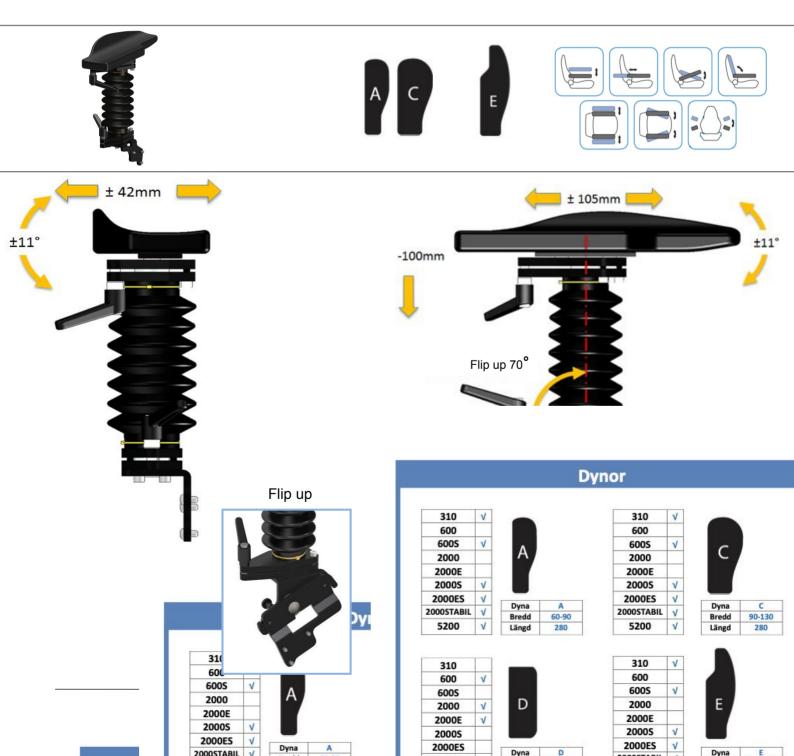

## **Key Features**

- ✓ All adjustments are step-less and friction locked.
- ✓ Stability.
- ✓ Heavy duty.
- ✓ Great comfort.
- ✓ Height adjustment ±100mm.
- ✓ Pad adjustment forward/backward ±105mm.
- ✓ Pad rotation 360°.

## **Technical Specifications**

Weight without seat adapter: 4,3 kg Max weight for a joystick: 6,5kg