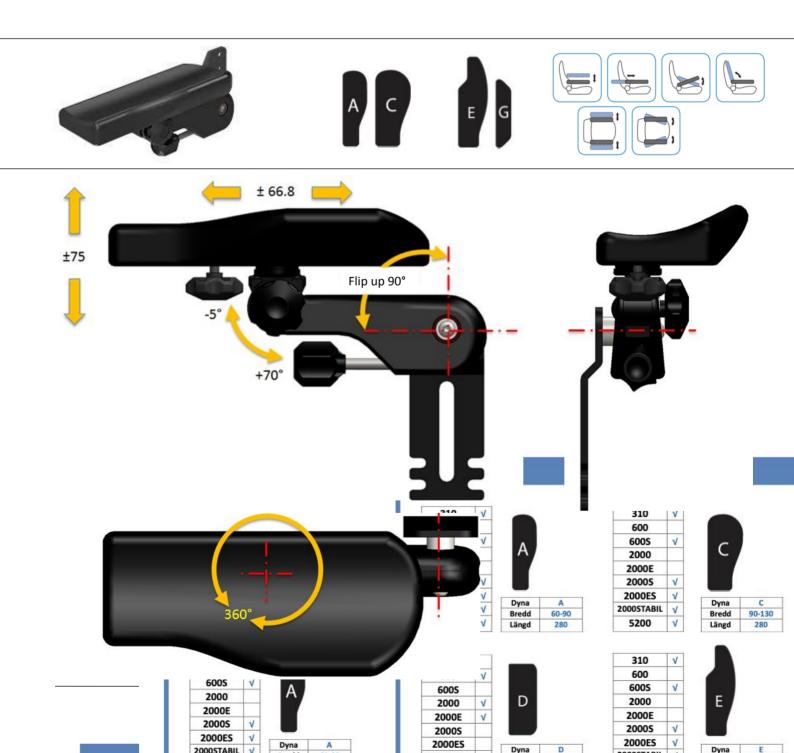

## **Key Features**

- ✓ All adjustments are step-less and friction locked.
- ✓ Light and easy to use.
- ✓ Great comfort.
- ✓ Pad adjustment forward/backward ±66,8mm.
- ✓ Height adjustment ±75mm.
- ✓ Pad tilt -5° till +70°.
- ✓ Pad rotation 360°.