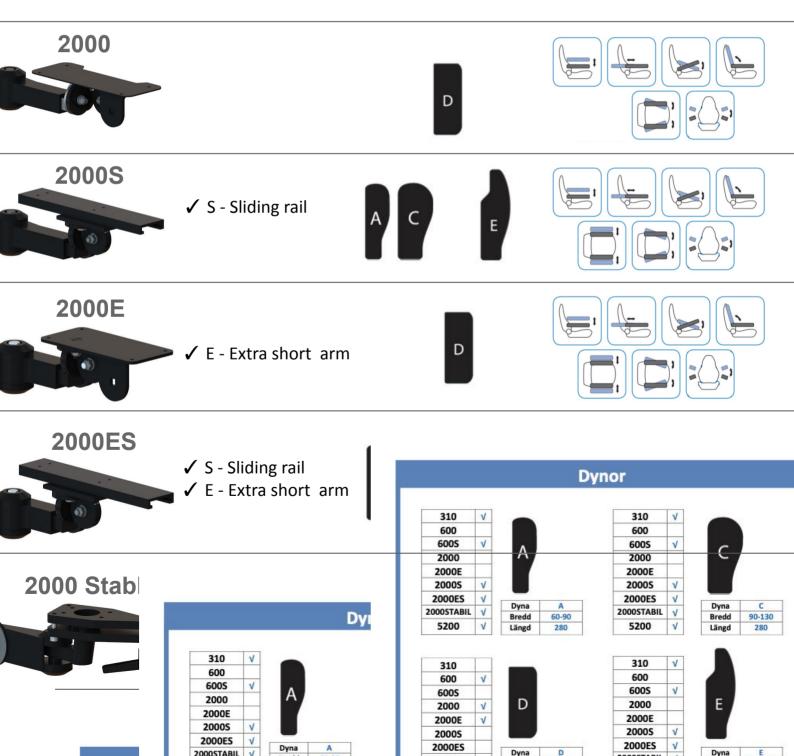

## 2000 Ergo Flex

## Information

Versatility is a key factor in many vehicles, and our friction armrest is engineered to seamlessly adjust in all directions, catering to the needs of every driver in any situation. The highly acclaimed 2000 Ergo Flex series, renowned for its suitability in forest and woodland equipment, offers a variety of supplementary accessories. For further details on the available models, feel free to contact us.

## **Key Features**

- ✓ All adjustments are step-less and friction locked.
- ✓ Easy to use.
- ✓ Great comfort and flexibility.
- ✓ Pad adjustment forward/backward ±99mm.
- ✓ Arm rotation +45°/-120° (model specific).
- ✓ Pad rotation +180°/-120° (model specific).